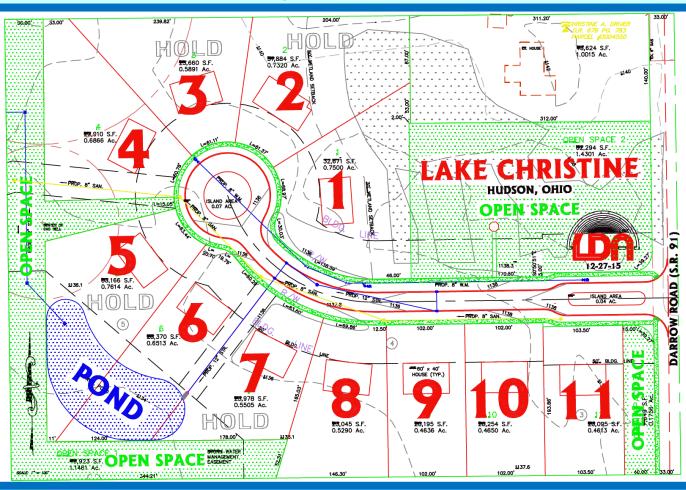

LAKE CHRISTINE

## HUDSON, OHIO

## $\star$ Lots will be ready Spring 2017–reserve yours now! $\star$

COMING SOON!

## Lake Christine (North end of Hudson)

- Hudson School District
- Easy access to I-480
- Wooded lots with city sidewalks throughout, surrounded by open common space with pond and gazebo
- HOA with 2750 sq. ft. min. and 3-car side or rear entry garages
- 11 lots with water, sewer, gas, and electric
- Home and lot packages starting in the low 400's and up\* (\*Prices subject to change)